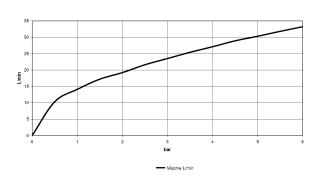

#### Flow rate chart

Bathtub - Tara.

Deck-mounted tub mixer, with hand shower set for deck-mounted tub installation - polished Article number: 27 512 882-00