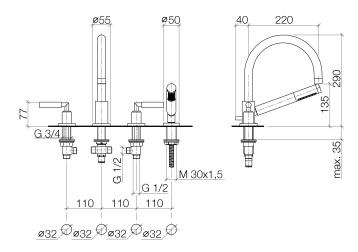

e hole diameter 1-1/4"
- Spout hole diameter 1-1/4"
- Hole diameter for hand shower set 1-1/4"
- 2-1/8" diameter flange for spout
- Hand shower set with flange Ø 2"
- Valve with flange Ø 2-1/8"
- Metal shower hose 68-7/8" with anti-twist device
- Water flow rate limited to max. 6.2 gpm
- Handshower flow rate max. 1.8 gpm
- Fittings group in compliance with DIN 4109: 1
- NOTE: Local building codes may require the use of an anti-scald device. Please refer to remote pressure balance valve (35 910 970 90) (ADA)

  Spout projections 10-1/4" or 11-7/8" on request (x-TRA SERVICE).

- Internal backflow preventer.



polished chrome



## Bathtub - Tara.

Deck-mounted tub mixer, with hand shower set for deck-mounted tub installation - polished Article number: 27 512 882-00

## Dimensional drawing



All dimensions in mm / inch = mm x 0,0394

#### Flow rate chart





Bathtub - Tara.

Deck-mounted tub mixer, with hand shower set for deck-mounted tub installation - polished Article number: 27 512 882-00

### Other surface finishes



platinum matte 27 512 882-06



platinum 27 512 882-08



Dark Brass matte 27 512 882-16



Dark Bronze matte 27 512 882-17



black matte 27 512 882-33



Dark Platinum matte 27 512 882-99

More custom finish options are available via special production (xTra Service). Please see our finish matrix for availability and pricing or contact a Dornbracht representative.

# Spare parts list



| Number | Item Number | Designation | Number of units |
|--------|-------------|-------------|-----------------|
|        |             |             |