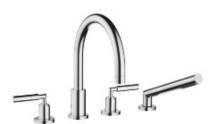

Bathtub - Tara.

Deck-mounted tub mixer, with hand shower set for deck-mounted tub installation - polished Article number: 27 512 882-00

- 8-5/8" Projection
- · Hand shower set: Standard spray
- · Spout: Round aerated stream
- · Hand shower set with anti-scale technology
- Descaling system
- Integrated diverter
- Total height 11-3/8"
- Height to aerator/spout outlet 5-3/8"
- Valve hole diameter 1-1/4"
- Spout hole diameter 1-1/4"
- Hole diameter for hand shower set 1-1/4"
- 2-1/8" diameter flange for spout
- Hand shower set with flange Ø 2"
- Valve with flange Ø 2-1/8"
- Metal shower hose 68-7/8" with anti-twist device
- Water flow rate limited to max. 6.2 gpm
- Handshower flow rate max. 1.8 gpm
- Fittings group in compliance with DIN 4109: 1
- NOTE: Local building codes may require the use of an anti-scald device. Please refer to remote pressure balance valve (35 910 970 90) (ADA)

## Bathtub - Tara.

Deck-mounted tub mixer, with hand shower set for deck-mounted tub installation - polished Article number: 27 512 882-00