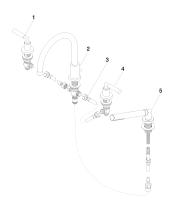

# Spare parts list

| Number | Item Number | Designation | Number of units |
|--------|-------------|-------------|-----------------|
|        |             |             |                 |